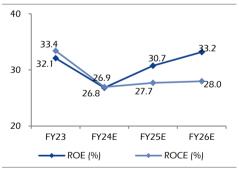

| YE    | Net sales | YoY  | EBITDA   | EBITDA     | Adj PAT  | YoY    | DEPS  | ROE  | ROCE | P/E  | EV/EBITDA |
|-------|-----------|------|----------|------------|----------|--------|-------|------|------|------|-----------|
| March | (INR mn)  | (%)  | (INR mn) | margin (%) | (INR mn) | (%)    | (INR) | (%)  | (%)  | (x)  | (x)       |
| FY23  | 68,696    | 26.9 | 7,705    | 11.2       | 4,764    | (22.1) | 7.5   | 32.1 | 33.4 | 37.8 | 24.4      |
| FY24E | 72,825    | 6.0  | 7,306    | 10.0       | 4,958    | 4.1    | 7.8   | 26.8 | 26.9 | 36.3 | 25.3      |
| FY25E | 80,867    | 11.0 | 8,980    | 11.1       | 6,299    | 27.0   | 9.9   | 30.7 | 27.7 | 28.6 | 20.4      |
| FY26E | 80,867    | 11.0 | 8,980    | 11.1       | 6,299    | 27.0   | 9.9   | 30.7 | 27.7 | 28.6 | 20.4      |

| Financials (YE March)                                                                                                                                                     |                                                 |                                                 |                                           |                                                                        |
|---------------------------------------------------------------------------------------------------------------------------------------------------------------------------|-------------------------------------------------|-------------------------------------------------|-------------------------------------------|------------------------------------------------------------------------|
| Income Statement (INR mn)                                                                                                                                                 | FY23                                            | FY24E                                           | FY25E                                     | FY26E                                                                  |
| Net Sales                                                                                                                                                                 | 68,696                                          | 72,825                                          | 80,867                                    | 91,372                                                                 |
| EBITDA                                                                                                                                                                    | 7,705                                           | 7,306                                           | 8,980                                     | 10,708                                                                 |
| Margin (%)                                                                                                                                                                | 11.2                                            | 10.0                                            | 11.1                                      | 11.7                                                                   |
| Add:- Non operating Income                                                                                                                                                | 668                                             | 687                                             | 748                                       | 787                                                                    |
| Depreciation                                                                                                                                                              | 1,159                                           | 804                                             | 828                                       | 846                                                                    |
| EBIT                                                                                                                                                                      | 7,213                                           | 7,189                                           | 8,900                                     | 10,650                                                                 |
| Less:- Interest Expenses                                                                                                                                                  | 1,092                                           | 815                                             | 792                                       | 777                                                                    |
| PBT                                                                                                                                                                       | 6,122                                           | 6,374                                           | 8,108                                     | 9,873                                                                  |
| Less :- Taxes                                                                                                                                                             | 1,358                                           | 1,416                                           | 1,809                                     | 2,208                                                                  |
| PAT                                                                                                                                                                       | 4,764                                           | 4,958                                           | 6,299                                     | 7,665                                                                  |
| Adjusted PAT                                                                                                                                                              | 4,764                                           | 4,958                                           | 6,299                                     | 7,665                                                                  |
| Balance Sheet (INR mn)                                                                                                                                                    | FY23                                            | FY24E                                           | FY25E                                     | FY26E                                                                  |
| Share Capital                                                                                                                                                             | 1,272                                           | 1,272                                           | 1,272                                     | 1,272                                                                  |
| Reserves                                                                                                                                                                  | 29,805                                          | 36,694                                          | 40,211                                    | 44,834                                                                 |
| Net Worth                                                                                                                                                                 | 31,077                                          | 37,966                                          | 41,483                                    | 46,106                                                                 |
| Loans                                                                                                                                                                     | 9,222                                           | 9,257                                           | 9,257                                     | 9,257                                                                  |
| Net Deferred Tax Liability                                                                                                                                                | 123                                             | (653)                                           | (730)                                     | (814)                                                                  |
| Capital Employed                                                                                                                                                          | 40,422                                          | 46,570                                          | 50,011                                    | 54,550                                                                 |
| Gross Block                                                                                                                                                               | 22,133                                          | 22,633                                          | 23,133                                    | 23,633                                                                 |
| Less:- Accumulated Depreciation                                                                                                                                           | 2,488                                           | 4,075                                           | 4,903                                     | 5,748                                                                  |
| Add:- Capital work in progress                                                                                                                                            | 265                                             | 50                                              | 50                                        | 50                                                                     |
| Net Fixed Assets                                                                                                                                                          | 19,910                                          | 18,607                                          | 18,280                                    | 17,934                                                                 |
| Goodwill                                                                                                                                                                  | 12,855                                          | 12,855                                          | 12,855                                    | 12,855                                                                 |
| Investments                                                                                                                                                               | 5,482                                           | 6,311                                           | 7,311                                     | 8,311                                                                  |
| Net Working Capital                                                                                                                                                       | 1,080                                           | 4,716                                           | 5,563                                     | 6,564                                                                  |
| Cash & Bank Balance                                                                                                                                                       | 1,095                                           | 4,081                                           | 6,002                                     | 8,886                                                                  |
| Application of Funds                                                                                                                                                      | 40,422                                          | 46,570                                          | 50,011                                    | 54,550                                                                 |
| Cash Flow Statement (INR m)                                                                                                                                               | FY23                                            | FY24E                                           | FY25E                                     | FY26E                                                                  |
| Cash Profit adjusted for non-cash items                                                                                                                                   | 7,963                                           | 7,993                                           | 9,728                                     | 11,495                                                                 |
| Add/Less: Working Capital Changes                                                                                                                                         | (1,039)                                         | (3,058)                                         | (807)                                     | (1,061)                                                                |
| Operating Cash Flow before Tax                                                                                                                                            | 6,925                                           | 4,935                                           | 8,921                                     | 10,434                                                                 |
| Tax                                                                                                                                                                       | (1,399)                                         | (1,416)                                         | (1,809)                                   | (2,208)                                                                |
| Operating Cash Flow                                                                                                                                                       | 5,526                                           | 3,519                                           | 7,112                                     | 8,226                                                                  |
| Less:- Capex                                                                                                                                                              | (708)                                           | (285)                                           | (500)                                     | (500)                                                                  |
| Free Cash Flow                                                                                                                                                            | 4,818                                           | 3,234                                           | 6,612                                     | 7,726                                                                  |
| Investing Cash Flow                                                                                                                                                       | 3,340                                           | -                                               | -                                         |                                                                        |
| CF from Fin. Activity                                                                                                                                                     | (9,105)                                         | (3,384)                                         | (3,769)                                   | (4,126)                                                                |
| Net Change in Cash                                                                                                                                                        | (948)                                           | (150)                                           | 2,843                                     | 3,600                                                                  |
| Ratio Analysis                                                                                                                                                            | FY23                                            | FY24E                                           | FY25E                                     | FY26E                                                                  |
| Income Statement Ratios (%)                                                                                                                                               |                                                 |                                                 |                                           |                                                                        |
| Revenue growth                                                                                                                                                            | 26.9                                            | 6.0                                             | 11.0                                      | 13.0                                                                   |
| EBITDA growth                                                                                                                                                             | (2.4)                                           | (5.2)                                           | 22.9                                      | 19.2                                                                   |
| PAT growth                                                                                                                                                                | (22.1)                                          | 4.1                                             | 27.0                                      | 21.7                                                                   |
| EBITDA margin                                                                                                                                                             | 11.2                                            | 10.0                                            | 11.1                                      | 11.7                                                                   |
| Net margin                                                                                                                                                                | 6.9                                             | 6.8                                             | 7.8                                       | 8.4                                                                    |
| Per Share data (INRI                                                                                                                                                      | 0.7                                             | 0.0                                             |                                           | 0                                                                      |
| Diluted EPS                                                                                                                                                               | 7.5                                             | 7.8                                             | 9.9                                       | 12.0                                                                   |
| DPS                                                                                                                                                                       | 3.0                                             | 3.5                                             | 4.0                                       | 4.5                                                                    |
|                                                                                                                                                                           |                                                 |                                                 | 1.0                                       |                                                                        |
|                                                                                                                                                                           |                                                 |                                                 | 58                                        | 64                                                                     |
| Book value per share                                                                                                                                                      | 42                                              | 52                                              | 58<br>40.4                                |                                                                        |
| Book value per share<br>Payout (incl. Div. Tax) (%)                                                                                                                       | 42<br>40.1                                      | 52<br>44.9                                      | 40.4                                      | 37.3                                                                   |
| Book value per share<br>Payout (incl. Div. Tax) (%)<br>Dividend yield (%)                                                                                                 | 42                                              | 52                                              |                                           | 37.3                                                                   |
| Book value per share<br>Payout (incl. Div. Tax) (%)<br>Dividend yield (%)<br><b>Valuation (x)</b>                                                                         | 42<br>40.1<br>1.1                               | 52<br>44.9<br>1.2                               | 40.4<br>1.4                               | 37.3<br>1.6                                                            |
| Book value per share<br>Payout (incl. Div. Tax) (%)<br>Dividend yield (%)<br><b>Valuation (x)</b><br>P/E                                                                  | 42<br>40.1<br>1.1<br>37.8                       | 52<br>44.9<br>1.2<br>36.3                       | 40.4<br>1.4<br>28.6                       | 37.3<br>1.6<br>23.5                                                    |
| Book value per share<br>Payout (incl. Div. Tax) (%)<br>Dividend yield (%)<br><b>Valuation (x)</b><br>P/E<br>EV/EBITDA                                                     | 42<br>40.1<br>1.1<br>37.8<br>24.4               | 52<br>44.9<br>1.2<br>36.3<br>25.3               | 40.4<br>1.4<br>28.6<br>20.4               | 37.3<br>1.6<br>23.5<br>16.8                                            |
| Book value per share Payout (incl. Div. Tax) (%) Dividend yield (%) Valuation (x) P/E EV/EBITDA EV/Sales                                                                  | 42<br>40.1<br>1.1<br>37.8<br>24.4<br>2.7        | 52<br>44.9<br>1.2<br>36.3<br>25.3<br>2.5        | 40.4<br>1.4<br>28.6<br>20.4<br>2.3        | 37.3<br>1.6<br>23.5<br>16.8<br>2.0                                     |
| Book value per share<br>Payout (incl. Div. Tax) (%)<br>Dividend yield (%)<br><b>Valuation (x)</b><br>P/E<br>EV/EBITDA<br>EV/Sales<br>Price/Book value                     | 42<br>40.1<br>1.1<br>37.8<br>24.4               | 52<br>44.9<br>1.2<br>36.3<br>25.3               | 40.4<br>1.4<br>28.6<br>20.4               | 37.3<br>1.6<br>23.5<br>16.8<br>2.0                                     |
| Book value per share Payout (incl. Div. Tax) (%) Dividend yield (%) Valuation (x) P/E EV/EBITDA EV/Sales Price/Book value Return and Liquidity Ratios                     | 42<br>40.1<br>1.1<br>37.8<br>24.4<br>2.7<br>6.8 | 52<br>44.9<br>1.2<br>36.3<br>25.3<br>2.5<br>5.4 | 40.4<br>1.4<br>28.6<br>20.4<br>2.3<br>4.9 | 37.3<br>1.6<br>23.5<br>16.8<br>2.0<br>4.4                              |
| Book value per share Payout (incl. Div. Tax) (%) Dividend yield (%) Valuation (x) P/E EV/EBITDA EV/Sales Price/Book value Return and Liquidity Ratios Net debt/Equity (x) | 42<br>40.1<br>1.1<br>37.8<br>24.4<br>2.7<br>6.8 | 52<br>44.9<br>1.2<br>36.3<br>25.3<br>2.5<br>5.4 | 40.4<br>1.4<br>28.6<br>20.4<br>2.3<br>4.9 | 37.3<br>1.6<br>23.5<br>16.8<br>2.0<br>4.4                              |
| Book value per share Payout (incl. Div. Tax) (%) Dividend yield (%) Valuation (x) P/E EV/EBITDA EV/Sales Price/Book value Return and Liquidity Ratios                     | 42<br>40.1<br>1.1<br>37.8<br>24.4<br>2.7<br>6.8 | 52<br>44.9<br>1.2<br>36.3<br>25.3<br>2.5<br>5.4 | 40.4<br>1.4<br>28.6<br>20.4<br>2.3<br>4.9 | 64<br>37.3<br>1.6<br>23.5<br>16.8<br>2.0<br>4.4<br>0.1<br>33.2<br>28.0 |

#### **Return ratios**

Source: Company, Elara Securities Estimate

Crompton Greaves Consumer Electricals is the demerged entity of Crompton Greaves, a leading capital goods company in India. CROMPTON is one of the oldest and leading brands in the consumer electricals space in India. The company has split its product portfolio under two business heads: 1) lighting & luminaries, and 2) electrical consumer durables, which cover fans, pumps and household appliances, such as geysers, mixer grinders, toasters and irons. In the past two decades, it has become a market leader in fans, domestic residential pumps and street lighting. The company has six manufacturing units across four states: Goa, Gujarat, Maharashtra and Himachal Pradesh. It has 100,000 touch points.