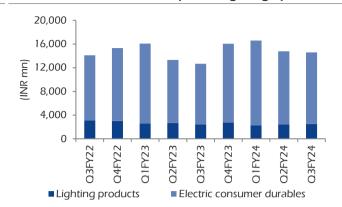

Source: Company, Elara Securities Research

Exhibit 2: Q3FY24 standalone revenue up 15% YoY

Exhibit 3: Q3 revenue ECD up 19%, lighting up 1%

Source: Company, Elara Securities Research

Source: Company, Elara Securities Research

### Q3 revenue up 15%, driven by demand pickup in ECD

Crompton Greaves Consumer Electricals (CROMPTON IN) standalone revenue grew 15% YoY to INR 14.6bn in Q3FY24 at a three-year CAGR of 3%. It was 6% ahead of our estimates, driven by new product launches and demand uptick. Segment-wise, revenue from electrical consumer durables ([ECD]; 83% of Q3FY24 sales) increased 19% YoY vs Havells' 3% YoY, and V-Guard's 11% YoY. Lighting (17%) reverted after a series of subdued quarters, with 1% YoY growth vs Havells' 2%. Alternate channels delivered robust growth of 38% (eCommerce revenue doubled in Q3).