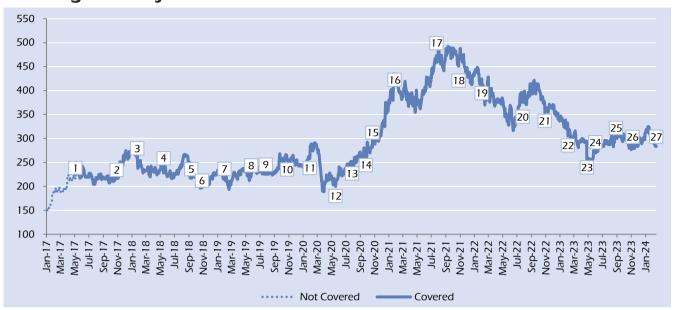

## **Coverage History**

|    | Date        | Rating     | Target Price | Closing Price |
|----|-------------|------------|--------------|---------------|
| 16 | 25-Jan-2021 | Accumulate | INR 435      | INR 430       |
| 17 | 23-Jul-2021 | Accumulate | INR 520      | INR 458       |
| 18 | 25-Oct-2021 | Accumulate | INR 525      | INR 451       |
| 19 | 31-Jan-2022 | Buy        | INR 515      | INR 424       |
| 20 | 25-Jul-2022 | Buy        | INR 490      | INR 375       |
| 21 | 27-Oct-2022 | Buy        | INR 440      | INR 367       |
| 22 | 4-Jan-2023  | Buy        | INR 390      | INR 305       |
| 23 | 25-Apr-2023 | Buy        | INR 320      | INR 259       |
| 24 | 31-May-2023 | Accumulate | INR 300      | INR 275       |
| 25 | 28-Aug-2023 | Accumulate | INR 325      | INR 302       |
| 26 | 6-Nov-2023  | Accumulate | INR 315      | INR 283       |
| 27 | 15-Feb-2024 | Accumulate | INR 325      | INR 283       |