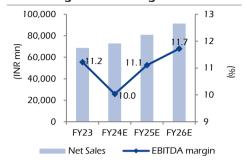

| YE    | Net sales | YoY  | EBITDA   | EBITDA     | Adj PAT  | YoY    | DEPS  | ROE  | ROCE | P/E  | EV/EBITDA |
|-------|-----------|------|----------|------------|----------|--------|-------|------|------|------|-----------|
| March | (INR mn)  | (%)  | (INR mn) | margin (%) | (INR mn) | (%)    | (INR) | (%)  | (%)  | (x)  | (x)       |
| FY23  | 68,696    | 26.9 | 7,705    | 11.2       | 4,764    | (22.1) | 7.5   | 32.1 | 33.4 | 37.8 | 24.4      |
| FY24E | 72,825    | 6.0  | 7,306    | 10.0       | 4,958    | 4.1    | 7.8   | 26.8 | 26.9 | 36.3 | 25.3      |
| FY25E | 80,867    | 11.0 | 8,980    | 11.1       | 6,299    | 27.0   | 9.9   | 30.7 | 27.7 | 28.6 | 20.4      |
| FY26E | 80,867    | 11.0 | 8,980    | 11.1       | 6,299    | 27.0   | 9.9   | 30.7 | 27.7 | 28.6 | 20.4      |

| Financials (YE March)                                                                                                                                                     |                                                 |                                                 |                                           |                                                                        |
|---------------------------------------------------------------------------------------------------------------------------------------------------------------------------|-------------------------------------------------|-------------------------------------------------|-------------------------------------------|------------------------------------------------------------------------|
| Income Statement (INR mn)                                                                                                                                                 | FY23                                            | FY24E                                           | FY25E                                     | FY26E                                                                  |
| Net Sales                                                                                                                                                                 | 68,696                                          | 72,825                                          | 80,867                                    | 91,372                                                                 |
| EBITDA                                                                                                                                                                    | 7,705                                           | 7,306                                           | 8,980                                     | 10,708                                                                 |
| Margin (%)                                                                                                                                                                | 11.2                                            | 10.0                                            | 11.1                                      | 11.7                                                                   |
| Add:- Non operating Income                                                                                                                                                | 668                                             | 687                                             | 748                                       | 787                                                                    |
| Depreciation                                                                                                                                                              | 1,159                                           | 804                                             | 828                                       | 846                                                                    |
| EBIT                                                                                                                                                                      | 7,213                                           | 7,189                                           | 8,900                                     | 10,650                                                                 |
| Less:- Interest Expenses                                                                                                                                                  | 1,092                                           | 815                                             | 792                                       | 777                                                                    |
| PBT                                                                                                                                                                       | 6,122                                           | 6,374                                           | 8,108                                     | 9,873                                                                  |
| Less :- Taxes                                                                                                                                                             | 1,358                                           | 1,416                                           | 1,809                                     | 2,208                                                                  |
| PAT                                                                                                                                                                       | 4,764                                           | 4,958                                           | 6,299                                     | 7,665                                                                  |
| Adjusted PAT                                                                                                                                                              | 4,764                                           | 4,958                                           | 6,299                                     | 7,665                                                                  |
| Balance Sheet (INR mn)                                                                                                                                                    | FY23                                            | FY24E                                           | FY25E                                     | FY26E                                                                  |
| Share Capital                                                                                                                                                             | 1,272                                           | 1,272                                           | 1,272                                     | 1,272                                                                  |
| Reserves                                                                                                                                                                  | 29,805                                          | 36,694                                          | 40,211                                    | 44,834                                                                 |
| Net Worth                                                                                                                                                                 | 31,077                                          | 37,966                                          | 41,483                                    | 46,106                                                                 |
| Loans                                                                                                                                                                     | 9,222                                           | 9,257                                           | 9,257                                     | 9,257                                                                  |
| Net Deferred Tax Liability                                                                                                                                                | 123                                             | (653)                                           | (730)                                     | (814)                                                                  |
| Capital Employed                                                                                                                                                          | 40,422                                          | 46,570                                          | 50,011                                    | 54,550                                                                 |
| Gross Block                                                                                                                                                               | 22,133                                          | 22,633                                          | 23,133                                    | 23,633                                                                 |
| Less:- Accumulated Depreciation                                                                                                                                           | 2,488                                           | 4,075                                           | 4,903                                     | 5,748                                                                  |
| Add:- Capital work in progress                                                                                                                                            | 265                                             | 50                                              | 50                                        | 50                                                                     |
| Net Fixed Assets                                                                                                                                                          | 19,910                                          | 18,607                                          | 18,280                                    | 17,934                                                                 |
| Goodwill                                                                                                                                                                  | 12,855                                          | 12,855                                          | 12,855                                    | 12,855                                                                 |
| Investments                                                                                                                                                               | 5,482                                           | 6,311                                           | 7,311                                     | 8,311                                                                  |
| Net Working Capital                                                                                                                                                       | 1,080                                           | 4,716                                           | 5,563                                     | 6,564                                                                  |
| Cash & Bank Balance                                                                                                                                                       | 1,095                                           | 4,081                                           | 6,002                                     | 8,886                                                                  |
| Application of Funds                                                                                                                                                      | 40,422                                          | 46,570                                          | 50,011                                    | 54,550                                                                 |
| Cash Flow Statement (INR m)                                                                                                                                               | FY23                                            | FY24E                                           | FY25E                                     | FY26E                                                                  |
| Cash Profit adjusted for non-cash items                                                                                                                                   | 7,963                                           | 7,993                                           | 9,728                                     | 11,495                                                                 |
| Add/Less: Working Capital Changes                                                                                                                                         | (1,039)                                         | (3,058)                                         | (807)                                     | (1,061)                                                                |
| Operating Cash Flow before Tax                                                                                                                                            | 6,925                                           | 4,935                                           | 8,921                                     | 10,434                                                                 |
| Tax                                                                                                                                                                       | (1,399)                                         | (1,416)                                         | (1,809)                                   | (2,208)                                                                |
| Operating Cash Flow                                                                                                                                                       | 5,526                                           | 3,519                                           | 7,112                                     | 8,226                                                                  |
| Less:- Capex                                                                                                                                                              | (708)                                           | (285)                                           | (500)                                     | (500)                                                                  |
| Free Cash Flow                                                                                                                                                            | 4,818                                           | 3,234                                           | 6,612                                     | 7,726                                                                  |
| Investing Cash Flow                                                                                                                                                       | 3,340                                           | -                                               | -                                         |                                                                        |
| CF from Fin. Activity                                                                                                                                                     | (9,105)                                         | (3,384)                                         | (3,769)                                   | (4,126)                                                                |
| Net Change in Cash                                                                                                                                                        | (948)                                           | (150)                                           | 2,843                                     | 3,600                                                                  |
| Ratio Analysis                                                                                                                                                            | FY23                                            | FY24E                                           | FY25E                                     | FY26E                                                                  |
| Income Statement Ratios (%)                                                                                                                                               |                                                 |                                                 |                                           |                                                                        |
| Revenue growth                                                                                                                                                            | 26.9                                            | 6.0                                             | 11.0                                      | 13.0                                                                   |
| EBITDA growth                                                                                                                                                             | (2.4)                                           | (5.2)                                           | 22.9                                      | 19.2                                                                   |
| PAT growth                                                                                                                                                                | (22.1)                                          | 4.1                                             | 27.0                                      | 21.7                                                                   |
| EBITDA margin                                                                                                                                                             | 11.2                                            | 10.0                                            | 11.1                                      | 11.7                                                                   |
| Net margin                                                                                                                                                                | 6.9                                             | 6.8                                             | 7.8                                       | 8.4                                                                    |
| Per Share data (INRI                                                                                                                                                      | 0.7                                             | 0.0                                             |                                           | 0                                                                      |
| Diluted EPS                                                                                                                                                               | 7.5                                             | 7.8                                             | 9.9                                       | 12.0                                                                   |
| DPS                                                                                                                                                                       | 3.0                                             | 3.5                                             | 4.0                                       | 4.5                                                                    |
|                                                                                                                                                                           |                                                 |                                                 | 1.0                                       |                                                                        |
|                                                                                                                                                                           |                                                 |                                                 | 58                                        | 64                                                                     |
| Book value per share                                                                                                                                                      | 42                                              | 52                                              | 58<br>40.4                                |                                                                        |
| Book value per share<br>Payout (incl. Div. Tax) (%)                                                                                                                       | 42<br>40.1                                      | 52<br>44.9                                      | 40.4                                      | 37.3                                                                   |
| Book value per share<br>Payout (incl. Div. Tax) (%)<br>Dividend yield (%)                                                                                                 | 42                                              | 52                                              |                                           | 37.3                                                                   |
| Book value per share<br>Payout (incl. Div. Tax) (%)<br>Dividend yield (%)<br><b>Valuation (x)</b>                                                                         | 42<br>40.1<br>1.1                               | 52<br>44.9<br>1.2                               | 40.4<br>1.4                               | 37.3<br>1.6                                                            |
| Book value per share<br>Payout (incl. Div. Tax) (%)<br>Dividend yield (%)<br><b>Valuation (x)</b><br>P/E                                                                  | 42<br>40.1<br>1.1<br>37.8                       | 52<br>44.9<br>1.2<br>36.3                       | 40.4<br>1.4<br>28.6                       | 37.3<br>1.6<br>23.5                                                    |
| Book value per share<br>Payout (incl. Div. Tax) (%)<br>Dividend yield (%)<br><b>Valuation (x)</b><br>P/E<br>EV/EBITDA                                                     | 42<br>40.1<br>1.1<br>37.8<br>24.4               | 52<br>44.9<br>1.2<br>36.3<br>25.3               | 40.4<br>1.4<br>28.6<br>20.4               | 37.3<br>1.6<br>23.5<br>16.8                                            |
| Book value per share Payout (incl. Div. Tax) (%) Dividend yield (%) Valuation (x) P/E EV/EBITDA EV/Sales                                                                  | 42<br>40.1<br>1.1<br>37.8<br>24.4<br>2.7        | 52<br>44.9<br>1.2<br>36.3<br>25.3<br>2.5        | 40.4<br>1.4<br>28.6<br>20.4<br>2.3        | 37.3<br>1.6<br>23.5<br>16.8<br>2.0                                     |
| Book value per share<br>Payout (incl. Div. Tax) (%)<br>Dividend yield (%)<br><b>Valuation (x)</b><br>P/E<br>EV/EBITDA<br>EV/Sales<br>Price/Book value                     | 42<br>40.1<br>1.1<br>37.8<br>24.4               | 52<br>44.9<br>1.2<br>36.3<br>25.3               | 40.4<br>1.4<br>28.6<br>20.4               | 37.3<br>1.6<br>23.5<br>16.8<br>2.0                                     |
| Book value per share Payout (incl. Div. Tax) (%) Dividend yield (%) Valuation (x) P/E EV/EBITDA EV/Sales Price/Book value Return and Liquidity Ratios                     | 42<br>40.1<br>1.1<br>37.8<br>24.4<br>2.7<br>6.8 | 52<br>44.9<br>1.2<br>36.3<br>25.3<br>2.5<br>5.4 | 40.4<br>1.4<br>28.6<br>20.4<br>2.3<br>4.9 | 37.3<br>1.6<br>23.5<br>16.8<br>2.0<br>4.4                              |
| Book value per share Payout (incl. Div. Tax) (%) Dividend yield (%) Valuation (x) P/E EV/EBITDA EV/Sales Price/Book value Return and Liquidity Ratios Net debt/Equity (x) | 42<br>40.1<br>1.1<br>37.8<br>24.4<br>2.7<br>6.8 | 52<br>44.9<br>1.2<br>36.3<br>25.3<br>2.5<br>5.4 | 40.4<br>1.4<br>28.6<br>20.4<br>2.3<br>4.9 | 37.3<br>1.6<br>23.5<br>16.8<br>2.0<br>4.4                              |
| Book value per share Payout (incl. Div. Tax) (%) Dividend yield (%) Valuation (x) P/E EV/EBITDA EV/Sales Price/Book value Return and Liquidity Ratios                     | 42<br>40.1<br>1.1<br>37.8<br>24.4<br>2.7<br>6.8 | 52<br>44.9<br>1.2<br>36.3<br>25.3<br>2.5<br>5.4 | 40.4<br>1.4<br>28.6<br>20.4<br>2.3<br>4.9 | 64<br>37.3<br>1.6<br>23.5<br>16.8<br>2.0<br>4.4<br>0.1<br>33.2<br>28.0 |

### Revenue growth & margin trend

Source: Company, Elara Securities Estimate