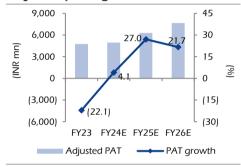

| YE    | Net sales | YoY  | EBITDA   | EBITDA     | Adj PAT  | YoY    | DEPS  | ROE  | ROCE | P/E  | EV/EBITDA |
|-------|-----------|------|----------|------------|----------|--------|-------|------|------|------|-----------|
| March | (INR mn)  | (%)  | (INR mn) | margin (%) | (INR mn) | (%)    | (INR) | (%)  | (%)  | (x)  | (x)       |
| FY23  | 68,696    | 26.9 | 7,705    | 11.2       | 4,764    | (22.1) | 7.5   | 32.1 | 33.4 | 37.8 | 24.4      |
| FY24E | 72,825    | 6.0  | 7,306    | 10.0       | 4,958    | 4.1    | 7.8   | 26.8 | 26.9 | 36.3 | 25.3      |
| FY25E | 80,867    | 11.0 | 8,980    | 11.1       | 6,299    | 27.0   | 9.9   | 30.7 | 27.7 | 28.6 | 20.4      |
| FY26E | 80,867    | 11.0 | 8,980    | 11.1       | 6,299    | 27.0   | 9.9   | 30.7 | 27.7 | 28.6 | 20.4      |

| Financials (YE March)                                                                                                                                                     |                                                 |                                                 |                                           |                                                                        |
|---------------------------------------------------------------------------------------------------------------------------------------------------------------------------|-------------------------------------------------|-------------------------------------------------|-------------------------------------------|------------------------------------------------------------------------|
| Income Statement (INR mn)                                                                                                                                                 | FY23                                            | FY24E                                           | FY25E                                     | FY26E                                                                  |
| Net Sales                                                                                                                                                                 | 68,696                                          | 72,825                                          | 80,867                                    | 91,372                                                                 |
| EBITDA                                                                                                                                                                    | 7,705                                           | 7,306                                           | 8,980                                     | 10,708                                                                 |
| Margin (%)                                                                                                                                                                | 11.2                                            | 10.0                                            | 11.1                                      | 11.7                                                                   |
| Add:- Non operating Income                                                                                                                                                | 668                                             | 687                                             | 748                                       | 787                                                                    |
| Depreciation                                                                                                                                                              | 1,159                                           | 804                                             | 828                                       | 846                                                                    |
| EBIT                                                                                                                                                                      | 7,213                                           | 7,189                                           | 8,900                                     | 10,650                                                                 |
| Less:- Interest Expenses                                                                                                                                                  | 1,092                                           | 815                                             | 792                                       | 777                                                                    |
| PBT                                                                                                                                                                       | 6,122                                           | 6,374                                           | 8,108                                     | 9,873                                                                  |
| Less :- Taxes                                                                                                                                                             | 1,358                                           | 1,416                                           | 1,809                                     | 2,208                                                                  |
| PAT                                                                                                                                                                       | 4,764                                           | 4,958                                           | 6,299                                     | 7,665                                                                  |
| Adjusted PAT                                                                                                                                                              | 4,764                                           | 4,958                                           | 6,299                                     | 7,665                                                                  |
| Balance Sheet (INR mn)                                                                                                                                                    | FY23                                            | FY24E                                           | FY25E                                     | FY26E                                                                  |
| Share Capital                                                                                                                                                             | 1,272                                           | 1,272                                           | 1,272                                     | 1,272                                                                  |
| Reserves                                                                                                                                                                  | 29,805                                          | 36,694                                          | 40,211                                    | 44,834                                                                 |
| Net Worth                                                                                                                                                                 | 31,077                                          | 37,966                                          | 41,483                                    | 46,106                                                                 |
| Loans                                                                                                                                                                     | 9,222                                           | 9,257                                           | 9,257                                     | 9,257                                                                  |
| Net Deferred Tax Liability                                                                                                                                                | 123                                             | (653)                                           | (730)                                     | (814)                                                                  |
| Capital Employed                                                                                                                                                          | 40,422                                          | 46,570                                          | 50,011                                    | 54,550                                                                 |
| Gross Block                                                                                                                                                               | 22,133                                          | 22,633                                          | 23,133                                    | 23,633                                                                 |
| Less:- Accumulated Depreciation                                                                                                                                           | 2,488                                           | 4,075                                           | 4,903                                     | 5,748                                                                  |
| Add:- Capital work in progress                                                                                                                                            | 265                                             | 50                                              | 50                                        | 50                                                                     |
| Net Fixed Assets                                                                                                                                                          | 19,910                                          | 18,607                                          | 18,280                                    | 17,934                                                                 |
| Goodwill                                                                                                                                                                  | 12,855                                          | 12,855                                          | 12,855                                    | 12,855                                                                 |
| Investments                                                                                                                                                               | 5,482                                           | 6,311                                           | 7,311                                     | 8,311                                                                  |
| Net Working Capital                                                                                                                                                       | 1,080                                           | 4,716                                           | 5,563                                     | 6,564                                                                  |
| Cash & Bank Balance                                                                                                                                                       | 1,095                                           | 4,081                                           | 6,002                                     | 8,886                                                                  |
| Application of Funds                                                                                                                                                      | 40,422                                          | 46,570                                          | 50,011                                    | 54,550                                                                 |
| Cash Flow Statement (INR m)                                                                                                                                               | FY23                                            | FY24E                                           | FY25E                                     | FY26E                                                                  |
| Cash Profit adjusted for non-cash items                                                                                                                                   | 7,963                                           | 7,993                                           | 9,728                                     | 11,495                                                                 |
| Add/Less: Working Capital Changes                                                                                                                                         | (1,039)                                         | (3,058)                                         | (807)                                     | (1,061)                                                                |
| Operating Cash Flow before Tax                                                                                                                                            | 6,925                                           | 4,935                                           | 8,921                                     | 10,434                                                                 |
| Tax                                                                                                                                                                       | (1,399)                                         | (1,416)                                         | (1,809)                                   | (2,208)                                                                |
| Operating Cash Flow                                                                                                                                                       | 5,526                                           | 3,519                                           | 7,112                                     | 8,226                                                                  |
| Less:- Capex                                                                                                                                                              | (708)                                           | (285)                                           | (500)                                     | (500)                                                                  |
| Free Cash Flow                                                                                                                                                            | 4,818                                           | 3,234                                           | 6,612                                     | 7,726                                                                  |
| Investing Cash Flow                                                                                                                                                       | 3,340                                           | -                                               | -                                         |                                                                        |
| CF from Fin. Activity                                                                                                                                                     | (9,105)                                         | (3,384)                                         | (3,769)                                   | (4,126)                                                                |
| Net Change in Cash                                                                                                                                                        | (948)                                           | (150)                                           | 2,843                                     | 3,600                                                                  |
| Ratio Analysis                                                                                                                                                            | FY23                                            | FY24E                                           | FY25E                                     | FY26E                                                                  |
| Income Statement Ratios (%)                                                                                                                                               |                                                 |                                                 |                                           |                                                                        |
| Revenue growth                                                                                                                                                            | 26.9                                            | 6.0                                             | 11.0                                      | 13.0                                                                   |
| EBITDA growth                                                                                                                                                             | (2.4)                                           | (5.2)                                           | 22.9                                      | 19.2                                                                   |
| PAT growth                                                                                                                                                                | (22.1)                                          | 4.1                                             | 27.0                                      | 21.7                                                                   |
| EBITDA margin                                                                                                                                                             | 11.2                                            | 10.0                                            | 11.1                                      | 11.7                                                                   |
| Net margin                                                                                                                                                                | 6.9                                             | 6.8                                             | 7.8                                       | 8.4                                                                    |
| Per Share data (INRI                                                                                                                                                      | 0.7                                             | 0.0                                             |                                           | 0                                                                      |
| Diluted EPS                                                                                                                                                               | 7.5                                             | 7.8                                             | 9.9                                       | 12.0                                                                   |
| DPS                                                                                                                                                                       | 3.0                                             | 3.5                                             | 4.0                                       | 4.5                                                                    |
|                                                                                                                                                                           |                                                 |                                                 | 1.0                                       |                                                                        |
|                                                                                                                                                                           |                                                 |                                                 | 58                                        | 64                                                                     |
| Book value per share                                                                                                                                                      | 42                                              | 52                                              | 58<br>40.4                                |                                                                        |
| Book value per share<br>Payout (incl. Div. Tax) (%)                                                                                                                       | 42<br>40.1                                      | 52<br>44.9                                      | 40.4                                      | 37.3                                                                   |
| Book value per share<br>Payout (incl. Div. Tax) (%)<br>Dividend yield (%)                                                                                                 | 42                                              | 52                                              |                                           | 37.3                                                                   |
| Book value per share<br>Payout (incl. Div. Tax) (%)<br>Dividend yield (%)<br><b>Valuation (x)</b>                                                                         | 42<br>40.1<br>1.1                               | 52<br>44.9<br>1.2                               | 40.4<br>1.4                               | 37.3<br>1.6                                                            |
| Book value per share<br>Payout (incl. Div. Tax) (%)<br>Dividend yield (%)<br><b>Valuation (x)</b><br>P/E                                                                  | 42<br>40.1<br>1.1<br>37.8                       | 52<br>44.9<br>1.2<br>36.3                       | 40.4<br>1.4<br>28.6                       | 37.3<br>1.6<br>23.5                                                    |
| Book value per share<br>Payout (incl. Div. Tax) (%)<br>Dividend yield (%)<br><b>Valuation (x)</b><br>P/E<br>EV/EBITDA                                                     | 42<br>40.1<br>1.1<br>37.8<br>24.4               | 52<br>44.9<br>1.2<br>36.3<br>25.3               | 40.4<br>1.4<br>28.6<br>20.4               | 37.3<br>1.6<br>23.5<br>16.8                                            |
| Book value per share Payout (incl. Div. Tax) (%) Dividend yield (%) Valuation (x) P/E EV/EBITDA EV/Sales                                                                  | 42<br>40.1<br>1.1<br>37.8<br>24.4<br>2.7        | 52<br>44.9<br>1.2<br>36.3<br>25.3<br>2.5        | 40.4<br>1.4<br>28.6<br>20.4<br>2.3        | 37.3<br>1.6<br>23.5<br>16.8<br>2.0                                     |
| Book value per share<br>Payout (incl. Div. Tax) (%)<br>Dividend yield (%)<br><b>Valuation (x)</b><br>P/E<br>EV/EBITDA<br>EV/Sales<br>Price/Book value                     | 42<br>40.1<br>1.1<br>37.8<br>24.4               | 52<br>44.9<br>1.2<br>36.3<br>25.3               | 40.4<br>1.4<br>28.6<br>20.4               | 37.3<br>1.6<br>23.5<br>16.8<br>2.0                                     |
| Book value per share Payout (incl. Div. Tax) (%) Dividend yield (%) Valuation (x) P/E EV/EBITDA EV/Sales Price/Book value Return and Liquidity Ratios                     | 42<br>40.1<br>1.1<br>37.8<br>24.4<br>2.7<br>6.8 | 52<br>44.9<br>1.2<br>36.3<br>25.3<br>2.5<br>5.4 | 40.4<br>1.4<br>28.6<br>20.4<br>2.3<br>4.9 | 37.3<br>1.6<br>23.5<br>16.8<br>2.0<br>4.4                              |
| Book value per share Payout (incl. Div. Tax) (%) Dividend yield (%) Valuation (x) P/E EV/EBITDA EV/Sales Price/Book value Return and Liquidity Ratios Net debt/Equity (x) | 42<br>40.1<br>1.1<br>37.8<br>24.4<br>2.7<br>6.8 | 52<br>44.9<br>1.2<br>36.3<br>25.3<br>2.5<br>5.4 | 40.4<br>1.4<br>28.6<br>20.4<br>2.3<br>4.9 | 37.3<br>1.6<br>23.5<br>16.8<br>2.0<br>4.4                              |
| Book value per share Payout (incl. Div. Tax) (%) Dividend yield (%) Valuation (x) P/E EV/EBITDA EV/Sales Price/Book value Return and Liquidity Ratios                     | 42<br>40.1<br>1.1<br>37.8<br>24.4<br>2.7<br>6.8 | 52<br>44.9<br>1.2<br>36.3<br>25.3<br>2.5<br>5.4 | 40.4<br>1.4<br>28.6<br>20.4<br>2.3<br>4.9 | 64<br>37.3<br>1.6<br>23.5<br>16.8<br>2.0<br>4.4<br>0.1<br>33.2<br>28.0 |

#### Adjusted profit growth trend

Source: Company, Elara Securities Estimate