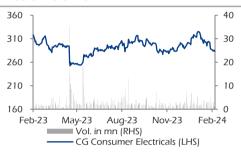

#### Price & Volume

Source: Bloomberg

| Shareholding (%)       | Q4FY23 | Q1FY24 | Q2FY24 | Q3FY24 |
|------------------------|--------|--------|--------|--------|
| Promoter               | 0.0    | 0.0    | 0.0    | 0.0    |
| Institutional Investor | 84.0   | 84.0   | 83.6   | 83.9   |
| Other Investor         | 5.6    | 3.4    | 3.3    | 3.2    |
| General Public         | 10.4   | 12.6   | 13.1   | 13.0   |
| Source: BSE            |        |        |        |        |

| Price performance (%) | 3M   | 6M    | 12M   |
|-----------------------|------|-------|-------|
| Nifty                 | 11.4 | 12.7  | 21.6  |
| CG Consumer           | 0.4  | (5.7) | (7.2) |
| Havells India         | 9.4  | 8.2   | 13.3  |
| BSE Capital Goods     | 14.0 | 27.5  | 60.2  |
| BSE Midcap            | 19.6 | 30.8  | 60.8  |