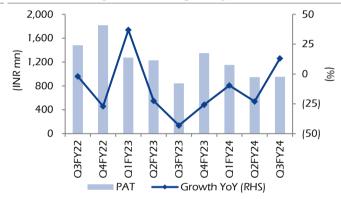

Exhibit 4: Q3 EBITDA margin dips 20bp YoY

Exhibit 5: Q3 adjusted PAT higher by 13% YoY

Source: Company, Elara Securities Research

Source: Company, Elara Securities Research

**Exhibit 6: Change in estimates** 

#### Higher ad spend drags EBITDA margin

Gross margin expanded 80bp YoY to 32.1%, due to product mix improvement and cost optimization initiatives. Employee cost rose 9% while operating cost surged 28% YoY on account of higher ad spend. EBITDA grew 13% YoY to INR 1.5bn, in line with our estimates; however, margin dipped 20bp YoY to 10.1%. Other income declined 23% YoY and interest was down 30%. Depreciation was up 16% YoY. Net profit rose 13% YoY to INR 954mn, in line with our estimates.