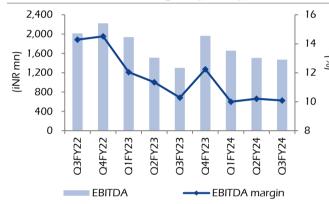

Exhibit 4: Q3 EBITDA margin dips 20bp YoY

Exhibit 5: Q3 adjusted PAT higher by 13% YoY

Source: Company, Elara Securities Research

Source: Company, Elara Securities Research

**Exhibit 6: Change in estimates** 

#### Higher ad spend drags EBITDA margin

Gross margin expanded 80bp YoY to 32.1%, due to product mix improvement and cost optimization initiatives. Employee cost rose 9% while operating cost surged 28% YoY on account of higher ad spend. EBITDA grew 13% YoY to INR 1.5bn, in line with our estimates; however, margin dipped 20bp YoY to 10.1%. Other income declined 23% YoY and interest was down 30%. Depreciation was up 16% YoY. Net profit rose 13% YoY to INR 954mn, in line with our estimates.