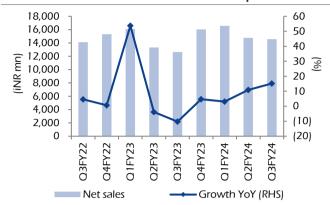

**Exhibit 1: Quarterly financials** 

| (INR mn)          | Q3FY22 | Q4FY22 | Q1FY23 | Q2FY23 | Q3FY23 | Q4FY23 | Q1FY24 | Q2FY24 | Q3FY24 |
|-------------------|--------|--------|--------|--------|--------|--------|--------|--------|--------|
| Net Sales         | 14,106 | 15,479 | 18,629 | 16,995 | 15,162 | 17,910 | 18,769 | 17,841 | 16,961 |
| YoY (%)           | -      | -      | 77.3   | 22.7   | 7.5    | 15.7   | 0.7    | 5.0    | 11.9   |
| EBITDA            | 2,015  | 2,288  | 2,199  | 1,931  | 1,524  | 2,114  | 1,858  | 1,757  | 1,494  |
| EBITDA Margin (%) | 14.3   | 14.8   | 11.8   | 11.4   | 10.1   | 11.8   | 9.9    | 9.8    | 8.8    |
| Other Income      | 140    | 222    | 104    | 183    | 213    | 168    | 198    | 137    | 163    |
| Interest          | 67     | 106    | 225    | 299    | 294    | 274    | 206    | 215    | 215    |
| Depreciation      | 102    | 145    | 276    | 283    | 297    | 304    | 292    | 207    | 211    |
| PBT               | 1,987  | 2,129  | 1,739  | 1,533  | 1,146  | 1,704  | 1,558  | 1,472  | 1,231  |
| Tax               | 505    | 364    | 479    | 226    | 264    | 389    | 338    | 378    | 299    |
| Tax Rate (%)      | 25     | 17     | 28     | 15     | 23     | 23     | 22     | 26     | 24     |
| Reported PAT      | 1,483  | 1,766  | 1,260  | 1,307  | 882    | 1,316  | 1,220  | 1,094  | 932    |
| Adjusted PAT      | 1,483  | 1,895  | 1,323  | 1,307  | 882    | 1,316  | 1,220  | 1,094  | 932    |
| NPM (%)           | 10.4   | 12.1   | 7.1    | 7.6    | 5.7    | 7.3    | 6.4    | 6.1    | 5.4    |
| EPS (INR)         | 2.3    | 3.0    | 2.1    | 2.1    | 1.4    | 2.1    | 1.9    | 1.7    | 1.5    |

Source: Company, Elara Securities Research

Exhibit 2: Q3FY24 standalone revenue up 15% YoY

Exhibit 3: Q3 revenue ECD up 19%, lighting up 1%

Source: Company, Elara Securities Research

Source: Company, Elara Securities Research

### Q3 revenue up 15%, driven by demand pickup in ECD

Crompton Greaves Consumer Electricals (CROMPTON IN) standalone revenue grew 15% YoY to INR 14.6bn in Q3FY24 at a three-year CAGR of 3%. It was 6% ahead of our estimates, driven by new product launches and demand uptick. Segment-wise, revenue from electrical consumer durables ([ECD]; 83% of Q3FY24 sales) increased 19% YoY vs Havells' 3% YoY, and V-Guard's 11% YoY. Lighting (17%) reverted after a series of subdued quarters, with 1% YoY growth vs Havells' 2%. Alternate channels delivered robust growth of 38% (eCommerce revenue doubled in Q3).